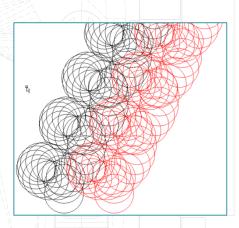

# KUNDIG

1 disc

2 discs

The patented movement of the unit covers the whole working width absolutely homogenous!

Based on this fact, perfect uniform edges in all areas of the work-piece are achievable!

#### 2.3. ADVANTAGES

The patented drive system of the SANDING CAROUSEL has considerable advantages compared to other available units and gives an perfect homogenous surface, because of the always:

uniform consumption of the abrasives of all discs. Independent on which side of the feed the work-pieces are passing the machine.

double sanding coverage of the work-piece surface: Once by the discs going from left to the right and once by the discs going from right to the left.

equal attack on the edges of the work-pieces through the opposite direction of the traversal movements.