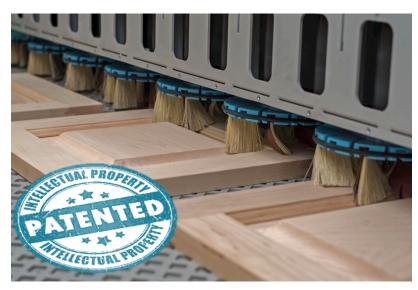

# SANDING CAROUSEL

(disc brush sanding unit)

A new technical innovative sanding solution, developed and patented based on our know how and experience.

Our layout standard is the customer production requirement!

### SANDING CAROUSEL

(disc brush sanding unit)

The new developed and patented KUNDIG SANDING CAROUSEL fullfills all production and quality requirements to sand profiled work-pieces as for example 5 piece kitchen cabinet doors.

The ingenious and patented movement of the discs and the whole unit, result in an absolute perfect high quality finishing and an absolute uniform shape of the edges of the work-piece.

The SANDING CAROUSEL can be combined with all other sanding and brush units of KUNDIG.

## 2.4. PICTURES

SANDING CAROUSEL UNIT

for

special sanding operations...

SANDING IDEAS - IDEAS THAT GET THE JOB DONE!