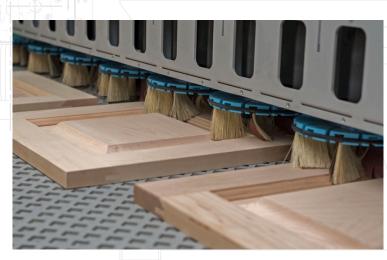

### SANDING CAROUSEL

(disc brush sanding unit)

The new developed and patented KUNDIG SANDING CAROUSEL fullfills all production and quality requirements to sand profiled work-pieces as for example 5 piece kitchen cabinet doors.

The ingenious and patented movement of the discs and the whole unit, result in an absolute perfect high quality finishing and an absolute uniform shape of the edges of the work-piece.

The SANDING CAROUSEL can be combined with all other sanding and brush units of KUNDIG.

## PERFECT FINISHING of PROFILED:

SOLID WOODEN WORK-PIECES

VENEERED WORK-PIECES

LAQUERED WORK-PIECES