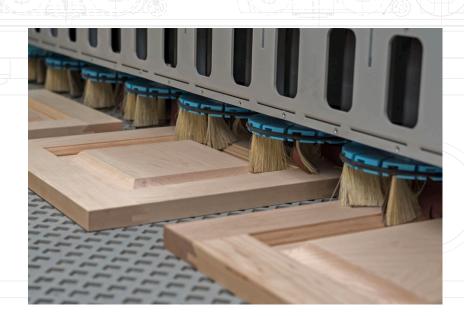

### SANDING CAROUSEL

(disc brush sanding unit)

The new developed and patented KUNDIG SANDING CAROUSEL fullfills all production and quality requirements to sand profiled work-pieces as for example 5 piece kitchen cabinet doors.

The ingenious and patented movement of the discs and the whole unit, result in an absolute perfect high quality finishing and an absolute uniform shape of the edges of the work-piece.

The SANDING CAROUSEL can be combined with all other sanding and brush units of KUNDIG.

## 2.4. PICTURES

SANDING CAROUSEL UNIT

for

special sanding operations...

SANDING IDEAS - IDEAS THAT GET THE JOB DONE!