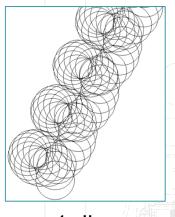

# KUNDIG

1 disc

2 discs

The patented movement of the unit covers the whole working width absolutely homogenous!

Based on this fact, perfect uniform edges in all areas of the work-piece are achievable!

#### 2.3. ADVANTAGES

The patented drive system of the SANDING CAROUSEL has considerable advantages compared to other available units and gives an perfect homogenous surface, because of the always:

uniform consumption of the abrasives of all discs. Independent on which side of the feed the work-pieces are passing the machine.

double sanding coverage of the work-piece surface: Once by the discs going from left to the right and once by the discs going from right to the left.

equal attack on the edges of the work-pieces through the opposite direction of the traversal movements.