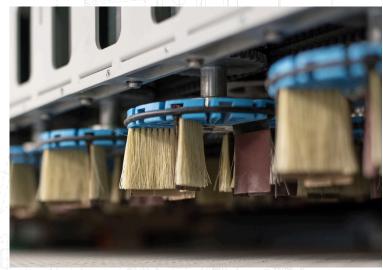

#### 2.2. SPECIFICATIONS

- ✓ Ingenious, patented drive system that let the discs run 'carousel-like' in an endless slope from left to right and back.
- ✓ The drive system is mounted on an oscillating platform that let the discs swirl around their own circumference.
- ✓ The whole system is equipped with a height adjustment to allow using brushes with different bristle length and stiffness, to 'plunge' more or less into the profile of the work-piece according to the sanding application.
- The multiple high quality disc brushes [ $\varnothing$ 125 mm /  $\varnothing$  5"] are equipped with a self locking device for a quick and tool-less change.
- ✓ The traversal speed of the discs is step-less variable.

#### 2.2. SPECIFICATIONS

- ✓ The rotating speed of the discs is step-less variable.
- ✓ The level of the brushes is step-less variable.
- ✓ The oscillating speed of the unit platform is step-less manually variable, but can be also run in an automatic mode, which optimise automatically the oscillation speed in relation to the feed and traversal speed.
- ✓ High efficient dust extraction system.