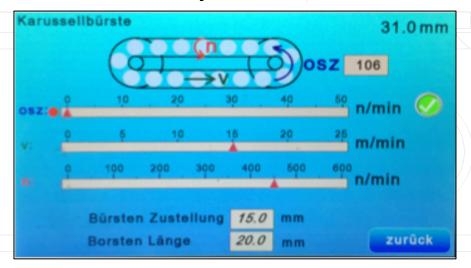

#### 2.2. SPECIFICATIONS

- ✓ Ingenious, patented drive system that let the discs run 'carousel-like' in an endless slope from left to right and back.
- ✓ The drive system is mounted on an oscillating platform that let the discs swirl around their own circumference.
- ✓ The whole system is equipped with a height adjustment to allow using brushes with different bristle length and stiffness, to 'plunge' more or less into the profile of the work-piece according to the sanding application.
- The multiple high quality disc brushes [ $\varnothing$ 125 mm /  $\varnothing$  5"] are equipped with a self locking device for a quick and tool-less change.
- ✓ The traversal speed of the discs is step-less variable.

#### 2.2. SPECIFICATIONS

- ✓ The rotating speed of the discs is step-less variable.
- ✓ The level of the brushes is step-less variable.
- ✓ The oscillating speed of the unit platform is step-less manually variable, but can be also run in an automatic mode, which optimise automatically the oscillation speed in relation to the feed and traversal speed.
- ✓ High efficient dust extraction system.