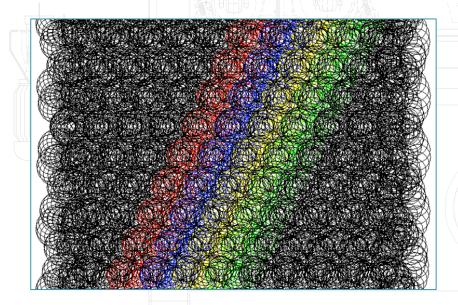

# KUNDIG

1 disc

2 discs

The patented movement of the unit covers the whole working width absolutely homogenous!

Based on this fact, perfect uniform edges in all areas of the work-piece are achievable!

#### 2.3. ADVANTAGES

The patented drive system of the SANDING CAROUSEL has considerable advantages compared to other available units and gives an perfect homogenous surface, because of the always:

uniform consumption of the abrasives of all discs. Independent on which side of the feed the work-pieces are passing the machine.

double sanding coverage of the work-piece surface: Once by the discs going from left to the right and once by the discs going from right to the left.

equal attack on the edges of the work-pieces through the opposite direction of the traversal movements.